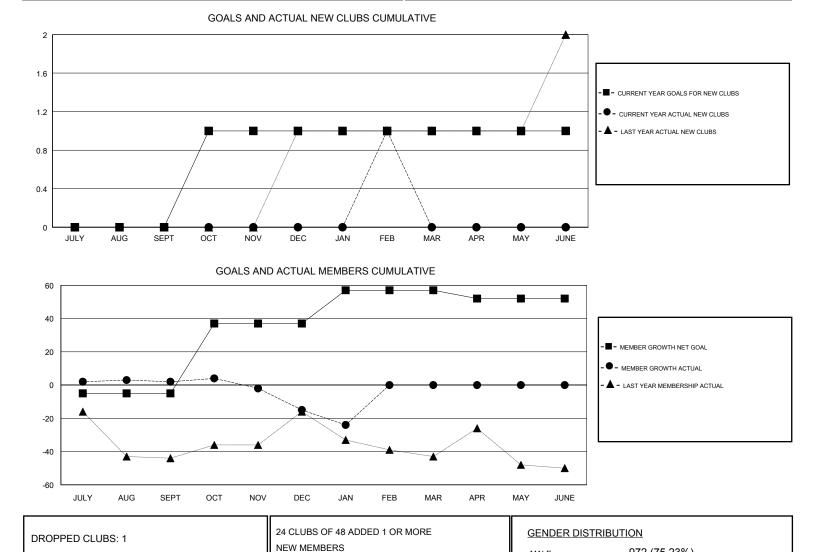

## LOCATION WASHINGTON

GMT CA

| Clubs<br>RESULTS FOR 2018-2019 |   |   |   | Members<br>RESULTS FOR 2018-2019 |    |    |    |
|--------------------------------|---|---|---|----------------------------------|----|----|----|
|                                |   |   |   |                                  |    |    |    |
| JULY/AUG/SEPT                  | 0 | 0 | 0 | JULY/AUG/SEPT                    | -5 | 26 | 20 |
| OCT/NOV/DEC                    | 1 | 0 | 0 | OCT/NOV/DEC                      | 42 | 18 | 32 |
| JAN/FEB/MAR                    | 0 | 1 | 1 | JAN/FEB/MAR                      | 20 | 53 | 36 |
| APR/MAY/JUNE                   | 0 | 0 | 0 | APR/MAY/JUNE                     | -5 | 0  | 0  |